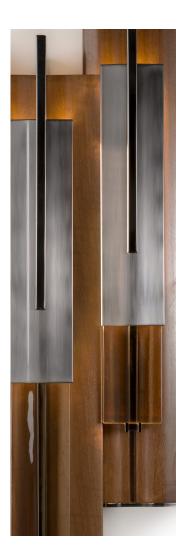

# 3325-DN-AC

6 LED STRIP LIGHTS

3 elements composition

FINISH

MMain structure in Walnut Wood; connection box and details in F\_41 and F\_45 (polished & brushed dark nickel finishes).

SHADE FABRIC Amber Crystal glass

### NOTES