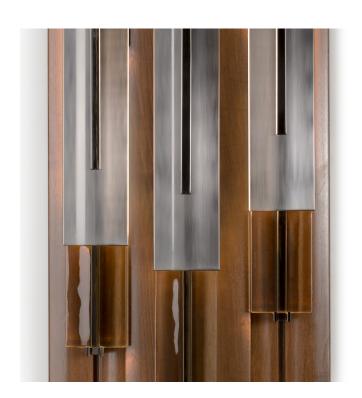

# 3325-DN-AC

6 LED STRIP LIGHTS

3 elements composition

FINISH

MMain structure in Walnut Wood; connection box and details in F\_41 and F\_45 (polished & brushed dark nickel finishes).

SHADE FABRIC Amber Crystal glass

### NOTES

### 3325-GG-FC

6 LED STRIP LIGHTS

3 elements composition

#### FINISH

Main structure in Walnut Wood; details in F\_16 and F\_17 (polished & brushed light gold finishes).

**SHADE FABRIC** Fumè Crystal glass

#### NOTES