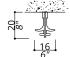

# 3321-DN-AC

# 3321-GG-FC

# 3322-DN-AC

# 3322-GG-FC

### 3323-DN-AC

### 3323-GG-FC

2 LED STRIP LIGHTS

**FINISH** Main structure in Walnut Wood; details in F\_16 and F\_17 (polished & brushed light gold finishes).

**SHADE FABRIC** Fumè Crystal glass