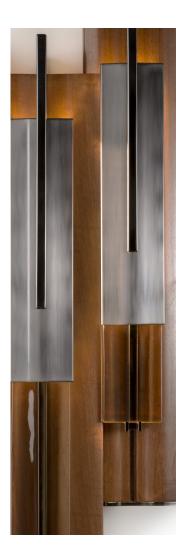

# 3325-DN-AC

6 LED STRIP LIGHTS

3 elements composition

FINISH

MMain structure in Walnut Wood; connection box and details in F\_41 and F\_45 (polished & brushed dark nickel finishes).

SHADE FABRIC Amber Crystal glass

### NOTES

### 3325-GG-FC

6 LED STRIP LIGHTS

3 elements composition

#### FINISH

Main structure in Walnut Wood; details in F\_16 and F\_17 (polished & brushed light gold finishes).

**SHADE FABRIC** Fumè Crystal glass