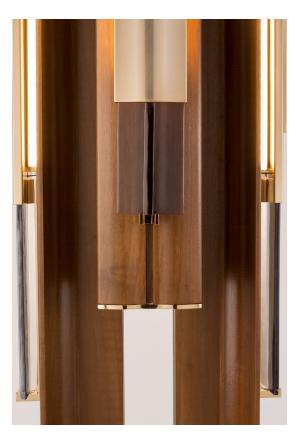

# 3322-DN-AC

#### 2 LED STRIP LIGHTS

#### FINISH

Main structure in Walnut Wood; connection box and details in  $F_41$  and  $F_45$  (polished & brushed dark nickel finishes).

SHADE FABRIC Amber Crystal glass