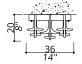

# 3325-DN-AC

6 LED STRIP LIGHTS

3 elements composition

FINISH

MMain structure in Walnut Wood; connection box and details in F\_41 and F\_45 (polished & brushed dark nickel finishes).

SHADE FABRIC Amber Crystal glass

### NOTES