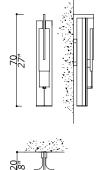

# 3321-GG-FC

#### 2 LED STRIP LIGHTS

#### FINISH

Main structure in Walnut Wood; details in F\_16 and F\_17 (polished & brushed light gold finishes).

**SHADE FABRIC** Fumè Crystal glass