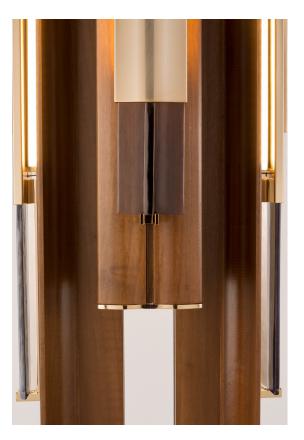

# ANIMA COLLECTION

Wall lamp

#### FINISH

Main structure in Walnut Wood; connection box and details in F\_41 and F\_45 (polished & brushed dark nickel finishes).

SHADE FABRIC Amber Crystal glass

#### FINISH

Main structure in Walnut Wood; details in F\_16 and F\_17 (polished & brushed light gold finishes).

**SHADE FABRIC** Fumè Crystal glass