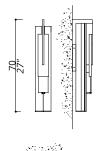

# 3325-DN-AC

6 LED STRIP LIGHTS

3 elements composition

FINISH

MMain structure in Walnut Wood; connection box and details in F\_41 and F\_45 (polished & brushed dark nickel finishes).

SHADE FABRIC Amber Crystal glass

### NOTES