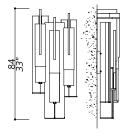

# 3325-DN-AC

6 LED STRIP LIGHTS

3 elements composition

FINISH

MMain structure in Walnut Wood; connection box and details in F\_41 and F\_45 (polished & brushed dark nickel finishes).

SHADE FABRIC Amber Crystal glass

### NOTES