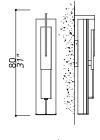

# 3321-DN-AC

# 3321-GG-FC

# 3322-DN-AC

# 3322-GG-FC

### 3323-DN-AC

### 3323-GG-FC

2 LED STRIP LIGHTS

**FINISH** Main structure in Walnut Wood; details in F\_16 and F\_17 (polished & brushed light gold finishes).

**SHADE FABRIC** Fumè Crystal glass