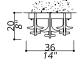

# 3325-DN-AC

6 LED STRIP LIGHTS

3 elements composition

FINISH

MMain structure in Walnut Wood; connection box and details in F\_41 and F\_45 (polished & brushed dark nickel finishes).

SHADE FABRIC Amber Crystal glass

### NOTES