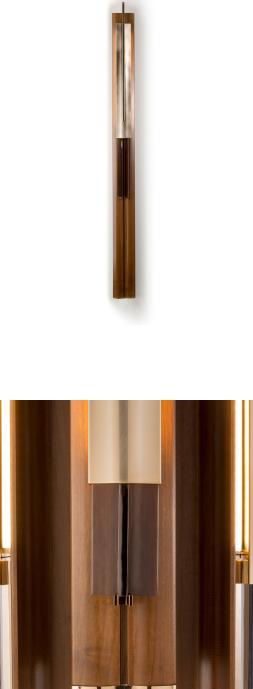

# 3322-DN-AC

#### 2 LED STRIP LIGHTS

#### FINISH

Main structure in Walnut Wood; connection box and details in  $F_41$  and  $F_45$  (polished & brushed dark nickel finishes).

SHADE FABRIC Amber Crystal glass

#### NOTES