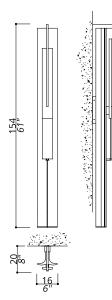

# 3321-DN-AC

### 2 LED STRIP LIGHTS

#### FINISH

Main structure in Walnut Wood; connection box and details in F\_41 and F\_45 (polished & brushed dark nickel finishes).

SHADE FABRIC Amber Crystal glass

#### NOTES