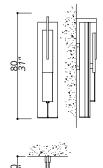

# 3321-DN-AC

### 2 LED STRIP LIGHTS

#### FINISH

Main structure in Walnut Wood; connection box and details in F\_41 and F\_45 (polished & brushed dark nickel finishes).

SHADE FABRIC Amber Crystal glass