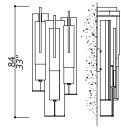

# 3325-DN-AC

6 LED STRIP LIGHTS

3 elements composition

FINISH

MMain structure in Walnut Wood; connection box and details in F\_41 and F\_45 (polished & brushed dark nickel finishes).

SHADE FABRIC Amber Crystal glass

### NOTES