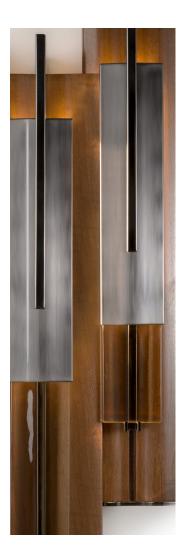

# ANIMA COLLECTION

Wall lamp

#### FINISH

Main structure in Walnut Wood; connection box and details in F\_41 and F\_45 (polished & brushed dark nickel finishes).

SHADE FABRIC Amber Crystal glass

#### FINISH

Main structure in Walnut Wood; details in F\_16 and F\_17 (polished & brushed light gold finishes).

**SHADE FABRIC** Fumè Crystal glass