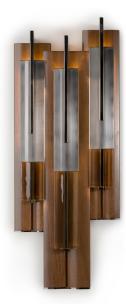

# 3325-DN-AC

6 LED STRIP LIGHTS

3 elements composition

FINISH

MMain structure in Walnut Wood; connection box and details in F\_41 and F\_45 (polished & brushed dark nickel finishes).

SHADE FABRIC Amber Crystal glass

### NOTES