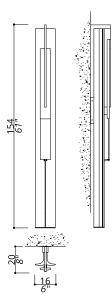

# 3322-DN-AC

#### 2 LED STRIP LIGHTS

#### FINISH

Main structure in Walnut Wood; connection box and details in  $F_41$  and  $F_45$  (polished & brushed dark nickel finishes).

SHADE FABRIC Amber Crystal glass

#### NOTES